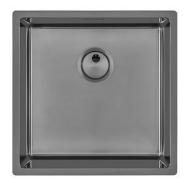

### Sink Skin 400 Gun Metal

Kitchen Sinks Code: 4456 046

### DETAILS

| Coloring               | Gun Metal                                                       |
|------------------------|-----------------------------------------------------------------|
| Edge/Installation Type | Flush-mount   Top-mount                                         |
| Finish                 | PVD                                                             |
| Material               | AISI 304 stainless steel                                        |
| Texture                | Foster brushed                                                  |
| Base                   | 45 cm                                                           |
| Dimensions             | 440x440 mm                                                      |
| Standard fittings      | Fixing hooks, gasket, drain, overflow and siphon, boxed packing |
| Mixer holes            | No standard holes                                               |