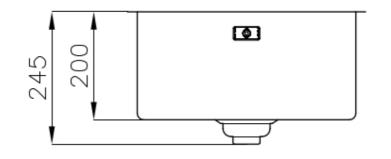

### DETAILS

| Coloring               | Gun Metal                                                       |
|------------------------|-----------------------------------------------------------------|
| Edge/Installation Type | Flush-mount   Top-mount                                         |
| Finish                 | PVD                                                             |
| Material               | AISI 304 stainless steel                                        |
| Texture                | Foster brushed                                                  |
| Base                   | 45 cm                                                           |
| Dimensions             | 440x440 mm                                                      |
| Standard fittings      | Fixing hooks, gasket, drain, overflow and siphon, boxed packing |
| Mixer holes            | No standard holes                                               |

| Built-in hole   | View technical data sheet                                                                                                                                                      |
|-----------------|--------------------------------------------------------------------------------------------------------------------------------------------------------------------------------|
| Drainer         | Νο                                                                                                                                                                             |
| Width           | 44 cm                                                                                                                                                                          |
| Bowl dimension  | 400 x 400 mm                                                                                                                                                                   |
| Number of bowls | 1 bowl                                                                                                                                                                         |
| Waste fitting   | Drain SPACE 3,5"                                                                                                                                                               |
| Notes:          | As the product consists of a single seamless steel surface with no gaps or interstices, the use of garbage disposal and waste fitting with automatic control is not permitted. |
|                 |                                                                                                                                                                                |