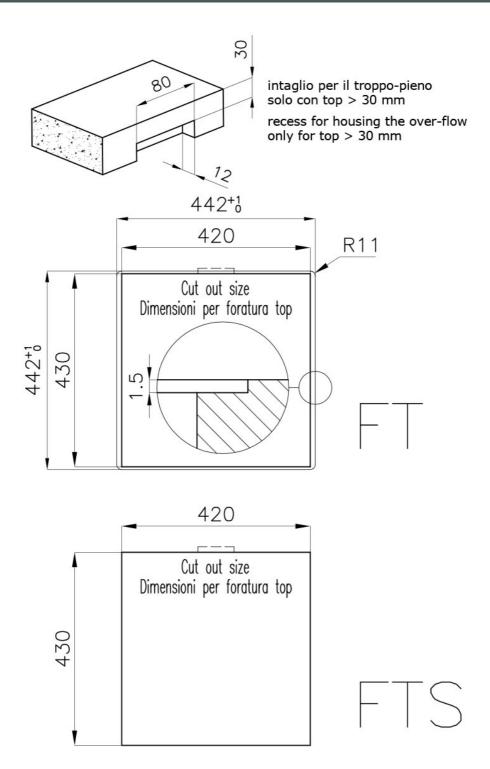

| Built-in hole   | View technical data sheet                                                                                                                                                      |
|-----------------|--------------------------------------------------------------------------------------------------------------------------------------------------------------------------------|
| Drainer         | Νο                                                                                                                                                                             |
| Width           | 44 cm                                                                                                                                                                          |
| Bowl dimension  | 400 x 400 mm                                                                                                                                                                   |
| Number of bowls | 1 bowl                                                                                                                                                                         |
| Waste fitting   | Drain SPACE 3,5"                                                                                                                                                               |
| Notes:          | As the product consists of a single seamless steel surface with no gaps or interstices, the use of garbage disposal and waste fitting with automatic control is not permitted. |
|                 |                                                                                                                                                                                |