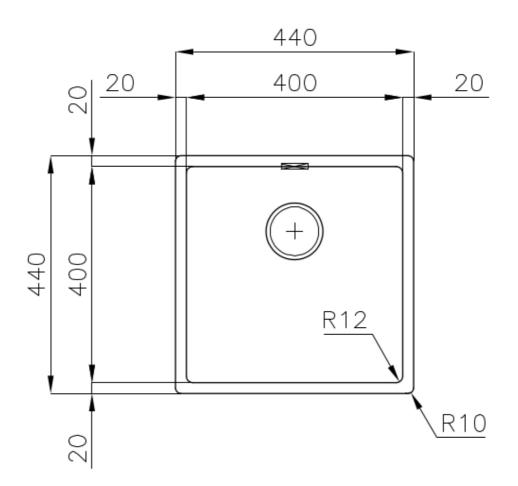

### DETAILS

| Coloring               | Gun Metal                                                       |
|------------------------|-----------------------------------------------------------------|
| Edge/Installation Type | Flush-mount   Top-mount                                         |
| Finish                 | PVD                                                             |
| Material               | AISI 304 stainless steel                                        |
| Texture                | Foster brushed                                                  |
| Base                   | 45 cm                                                           |
| Dimensions             | 440x440 mm                                                      |
| Standard fittings      | Fixing hooks, gasket, drain, overflow and siphon, boxed packing |
| Mixer holes            | No standard holes                                               |

| Built-in hole   | View technical data sheet                                                                                                                                                      |
|-----------------|--------------------------------------------------------------------------------------------------------------------------------------------------------------------------------|
| Drainer         | Νο                                                                                                                                                                             |
| Width           | 44 cm                                                                                                                                                                          |
| Bowl dimension  | 400 x 400 mm                                                                                                                                                                   |
| Number of bowls | 1 bowl                                                                                                                                                                         |
| Waste fitting   | Drain SPACE 3,5"                                                                                                                                                               |
| Notes:          | As the product consists of a single seamless steel surface with no gaps or interstices, the use of garbage disposal and waste fitting with automatic control is not permitted. |
|                 |                                                                                                                                                                                |