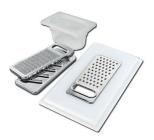

#### **OPTIONAL ACCESSORIES**

Glass chopping board 8631 300

HPDE Twin chopping board 8644 101

White bowl 8153 100

Graters kit with ring-holder and food collection tray 8159 101 \* only in combination with the accessory 8644 101