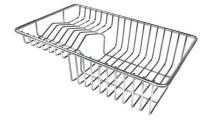

Stainless steel perforated tray 8151 000 \* only in combination with the accessory 8644 101

Stainless steel basket 8611 000

Stainless steel plate rack 8100 303 \* only in combination with the accessory 8644 101

Stainless steel plate rack 8100 201