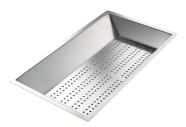

Stainless steel perforated tray 8151 000 \* only in combination with the accessory 8644 101

Stainless steel basket 8611 000

Stainless steel plate rack 8100 303 \* only in combination with the accessory 8644 101