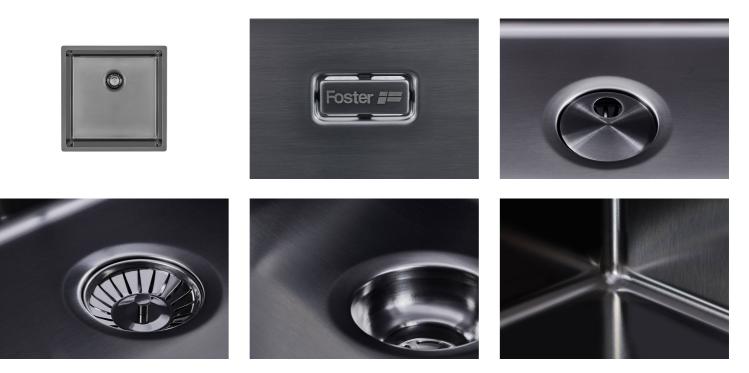

for theseparate waste collection systems.                                         |
|---------------------|-------------------------------------------------------------------------------------------------------------------------------------------------------------------------------------------------------|
| Small radius        | Bowls with squared shapes with a modern design and an increased capacity, for a minimal aesthetics connected with an extreme practicity.                                                              |
| Space waste fitting | The elegant SPACE steel cap closes the drain and leaves no visible residues collected in the basket below. Space also has a small footprint and allows the optimal use of the under-sink compartment. |

### **TECHNICAL DATA**







### GALLERY



#### **OPTIONAL ACCESSORIES**



Glass chopping board 8631 300



HPDE Twin chopping board 8644 101



White bowl 8153 100



Graters kit with ring-holder and food collection tray 8159 101 \* only in combination with the accessory 8644 101



Stainless steel perforated tray 8151 000 \* only in combination with the accessory 8644 101



Stainless steel basket 8611 000



Stainless steel plate rack 8100 303 \* only in combination with the accessory 8644 101



Stainless steel plate rack 8100 201

### **RECOMMENDED PAIRINGS**











Mixer Tap Skin Gun Metal 8424 856



VELA PLUS GUN METAL satin 8498 126