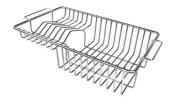

Stainless steel perforated tray 8151 000 \* only in combination with the accessory 8644 101

Stainless steel basket 8611 000

Stainless steel plate rack 8100 303 \* only in combination with the accessory 8644 101